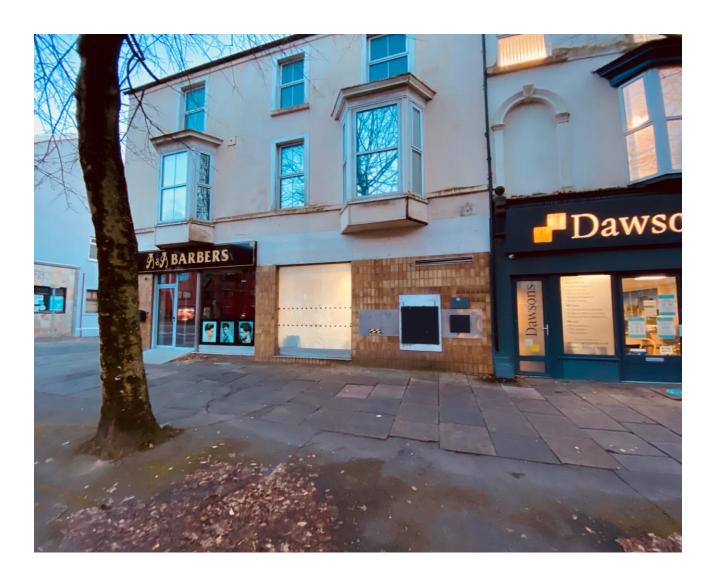

#### **DESCRIPTION**

The subject property comprises a ground floor retail premises, previously forming part of the Royal Bank of Scotland, which has since been subdivided to accommodate its existing layout.

We advise that the premises is in the process of being converted to accommodate a self-contained unit, comprising an independent sales display entrance situated directly off the main pedestrian walkway to the front, with additional w.c. facilities located to the rear of main sales area.

We also advise that additional accommodation may also be available to the rear, subject to negotiation.