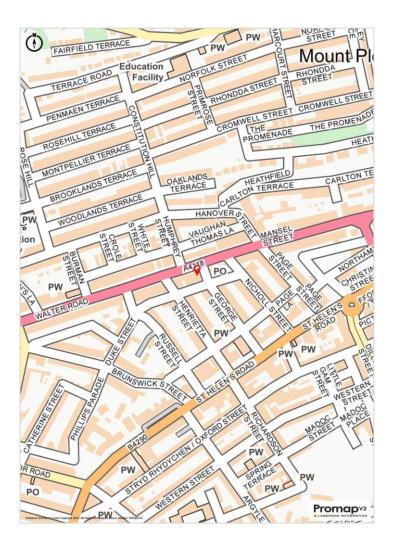

#### **LOCATION**

The property is situated along Walter Road within Swansea City Centre, which is a popular established commercial area, with the majority of neighbouring properties utilised as office accommodation for professionals such as Chartered Surveyors, Estate Agents, Accountants, Financial Advisers and Solicitors.

The subject premises is also within close proximity to the recently developed Cooperative convenience store.